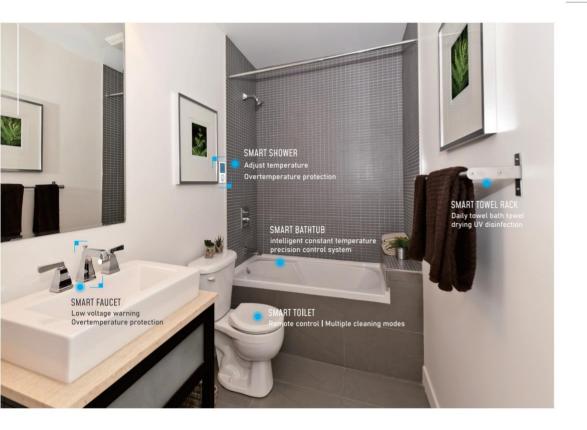

### SMART BATHROOM THINK ENJOY LIFE

### SMART ELECTRONIC CONTROL | ONE CLICK TO START A COMFORTABLE LIFE

### SMART TOILET

APP remote control | Multiple cleaning modes
9 comfort features | 3 cleaning modes
3 health models | 3 advanced modes

### SMART BATHTUB

Constant temperature water discharge Electron drainage | Cleaning function Air pump speed regulation

### SMART TOWEL RACK

The bathroom gets warm Daily towel bath toel drying UV disinfection

### SMART FAUCET

Adjust temperature
User mode and work mode
Users automatically use habit memory
WIFI control

### SMART SHOWER

Low voltage warning
Overheat protection
User mode and work mode
Trouble alarm | WIFI control