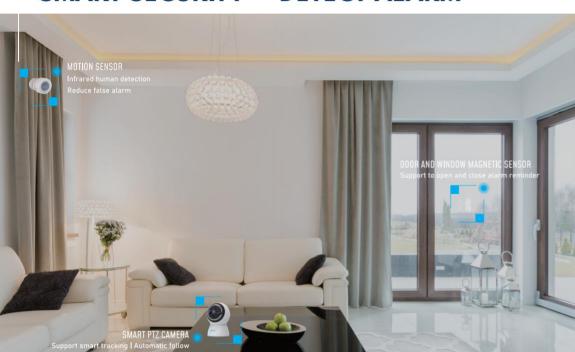

### SMART PTZ CAMERA

2 megapixels | Support two-way voice Support smart tracking | Automatic follow

### MOTION SENSOR

Can be used as security equipment
Infrared human detection
When a person is detected, will link to the alarm

## DOOR AND WINDOW MAGNETIC SENSOR

Catamaran gate magenetism

Accurate detection | Smart linkage