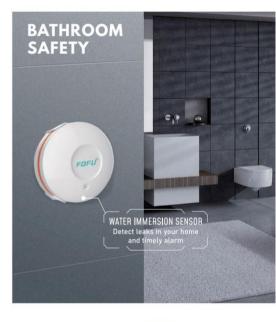

### WATER IMMERSION SENSOR

Leave it where you want it | Long-distance RF communication Contact flood inspection | IP67 waterproof / dustproof

### WATER IMMERSION SENSOR

Immersion | IP66 Detection | Waterproof Rating

Low Voltage Installation Alert

Smart | Probe Height Linkage Is Adjustable