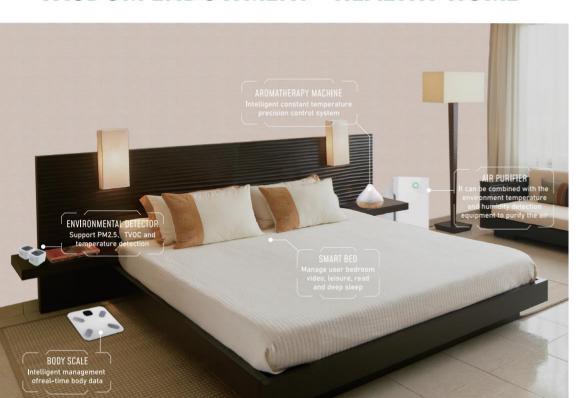

### WISDOM ENDOWMENT HEALTHY HOME

### WISDOM IN OLD AGE | CREATE A HEALTHY LIVING ENVIRONMENT AT HOME

**FOFU** 

Reading mode | Deep sleep mode Leisure mode | Capsule mode

**EMERGENCY HELP BUTTON** 

Simple design | Eye-catching style Circular breathing lamp

### AIR PURIFIER

APP remote control | Schedule Timing Anion purification | UV sterilization PM2.5 display | Pattern adjustment

### AROMATHERARY MACHINE

Support gear adjustment
APP remote control
Third-party AI speaker support
Spray mode

### ENVIRONMENTAL DETECTOR

PM2.5 detection
Temperature and humidity datection
Support FOFU SMART App
View data remotely

### **BODY SCALE**

Measure weight | Body mass index Body fat | Hydration