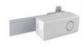

#### **CEILING HORN**

Constant Two Frequency Resistance Division Design Coaxial

ABS Narrow | Magnetic Suction Type Edge Frame Dust Screen Cover

Treble | Super Strong Unit Magnetic Steel