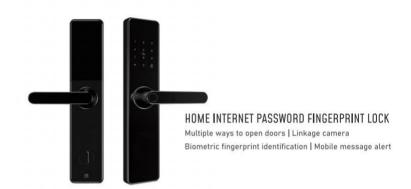

### SECURITY FINGERPRINT | LOCK SECURITY ENTERPRISE

### SMART LOCK

Unlocking | Fingerprint, Record Password, Remote Unlock

Notification To | 100 Fingerprint Mobile Phone Management

Classic Look

Notification To | 100 Fingerprint Mobile Phone Management

Classic Look

### SMART LOCK

Unlocking | Fingerprint. Password. Record Remote Unlock

Notification To | 100 Fingerprint Mobile Phone Management

Classic Look

### DL<sub>5</sub> SMART LOCK

Unlocking Fingerprint. Record Password, Remote Unlock

Notification To | 100 Fingerprint Mobile Phone Management

Classic Look

Match Smart Lock