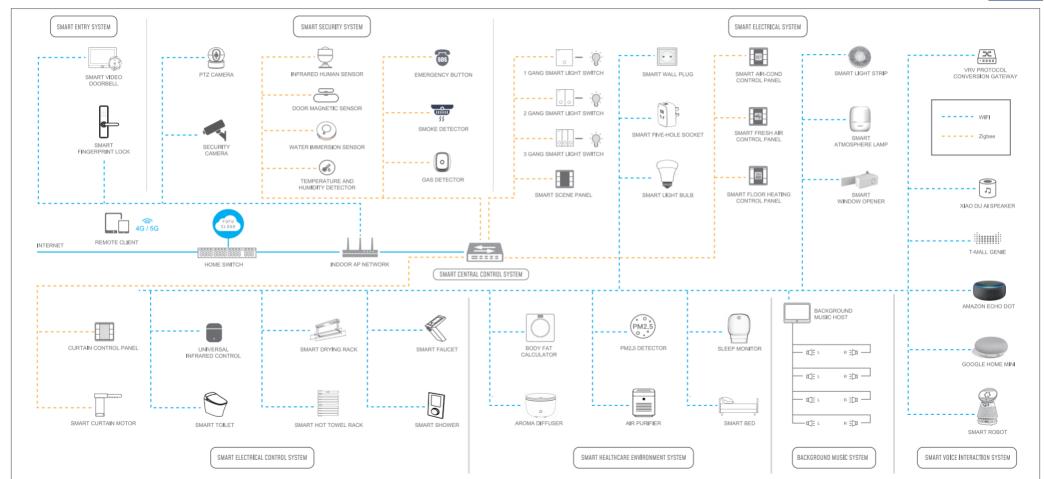

### FOFU SMART HOME SYSTEM MODEL

## FOFUSMART SMART HOME SYSTEM TOLOPOGY DIAGRAM

### **PLAN TO INTRODUCE**

FOFU SMART smart home allows users to conduct comprehensive management and control of lighting appliances and other electrical equipment in the home through the APP software of mobile phone or tablet PC, and also provides health environment monitoring system, security system, background music, door and window control system and intelligent interactive system. Achieve high integration of automatic home control environment. In addition, it has a background cloud server for high-speed data function calculation, providing users with the best home environment control scheme at any time.We hope that life is more convenient, we are creating a secure comfortable, personality quality of home life.

#### 1. INTELLIGENT HOUSEHOLD ENTRY SYSTEM

Just replace the original position of the traditional door lock with FOFU SMART smart door lock, and each door lock USES advanced Wifi for wireless communication, so as to achieve functions such as entry permission allocation, door information retrieval, linkage scene and remote door opening.

#### 2. INTELLIGENT SECURITY SYSTEM

Compared with the traditional security system, it can be linked with the FOFU SMART control system for remote management, automatic linkage equipment, automatic device processing and other functions. It can be linked with gas, smoke, water valve, window slider and other sensors for real-time processing and send alarm information to users' mobile phones to protect family security in real time.

#### 3. INTELLIGENT ELECTRICAL SYSTEM

Just replace the original position of the traditional switch with the FOFU SMART intelligent switch, and each switch adopts the advanced Zigbee wireless communication to realize the functions of multi-control, scene, delay, dimming, master switch and so on.

#### 4. INTELLIGENT ELECTRICAL CONTROL

Enter wall type and scattering infrared smart socket, forwarding of home appliance control system, control of electric kettle, desk lamp, TV, hanging air conditioning, projectors and other small home appliance equipment, dryer, hot towel rack, intelligent, smart and intelligent shower bath crock, toilet adopts advanced intelligent faucet Wifi wireless communication, in order to realize the scene linkage, automation, master switch, etc.

#### 5. INTELLIGENT HEALTHY ENVIRONMENT SYSTEM

FOFU SMART intelligent health system includes temperature and humidity environment, methanol, methane, CO, CO2, PM2.5 air quality detection and surveillance of aromatherapy machine, air purifier, sleep with, and open the window, such as intelligent zero gravity bed upload FOFU SMART cloud server to the data, FOFU SMART cloud computing function will give users the best air quality control, sleep, and linkage with FOFU SMART overall system, realize automatic close the window, rain insolation automatically closed the curtain, and other functions.

#### 6. INTELLIGENT BACKGROUND MUSIC SYSTEM

It provides linkage with FOFU SMART intelligent control system to realize intelligent control of whole house equipment, scene control, voice control and other functions.

#### 7. COMPATIBILITY CONTROL

FOFU SMART has a variety of patent protocol devices, which can be used for docking control with central air conditioning (such as Daikin, Hitachi), floor heating, fresh air system, etc..., and open the protocol interface, so as to be compatible with more than 90% of the controllable household equipment in the market.

#### 8. INTELLIGENT INTERACTIVE SYSTEM

It provides linkage with FOFU SMART intelligent control system to realize intelligent control of whole house equipment, personal health data interaction, whole-process voice man-machine interaction, and more natural interaction: two-way video | independently follows | remote companion; More intimate care: remote consultation for health diagnosis and treatment | drug recommendation; More detailed reminder: intelligent reminder | environment monitoring | weather warning.