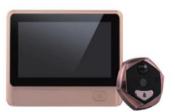

### FOFU SMART DOOR VIEWER

Cloud Face Recognition | Human Body Sensor Alert
Built-in electronic doorbell | Wireless WIFI
HD Infrared Night Vision | Low Power Consumption range

### DV2 **ELECTRONIC** DOOR VIEWER

The Diagonal Angle Infrared Is 165 Degrees | Night Vision

Remote View On | Auto | Visitor Ring Mobile Phone | Alarm | Doorbell

APP Remote Voice And Video Intercom