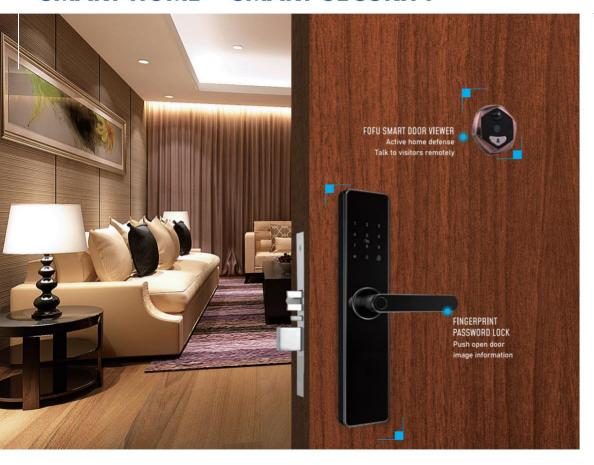

### **SMART HOME SMART SECURITY**

### SECURITY FINGERPRINT | LOCK SECURITY ENTERPRISE

### SMART ELECTRONIC DOORBELL

1080P | Ultra-Low Power Consumption Super Long Standby | Quick start and stop Remote Monitoring | Caller Calls

### FOFU SMART DOOR VIEWER

Cloud Face Recognition | Human Body Sensor Alert
Built-in electronic doorbell | Wireless WIFI
HD Infrared Night Vision | Low Power Consumption range