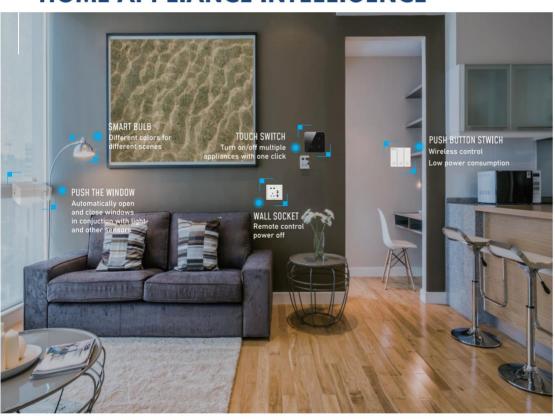

# SMART ELECTRICIAN HOME APPLIANCE INTELLIGENCE

### SMART HOME APPLIANCES TO CREATE A SAFE AND ENERGY-SAVING SMART LIFE

#### SMART CURTAIN

Wireless control | Power off hand pull Super silent operation | High quality motor Open and close on time | Built-in WIFI

#### SMART BULB

Timing Switch
RGB Color | APP Remote Control
Smart Linkage

### PUSH THE WINDOW

Simple Design | Eye-catching Shape Automatically open and close windows in conjuction with light and other sensors

### BUTTON SWITCH

Master / auxiliary / three scene in one panel Customize the functions of master / auxiliary control scene

### SMART TOUCH SWITCH

Voice Control | Timing Control Smart Linkage | Glass Panel

### WALL SOCKET

Timing On / Off | Circulation switch Remote control power off