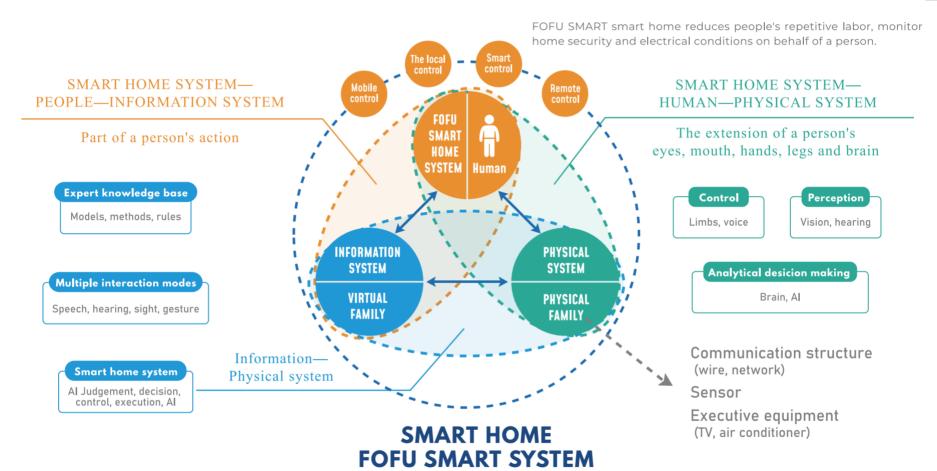

### **PLAN TO INTRODUCE**

FOFU SMART smart home allows users to conduct comprehensive management and control of lighting appliances and other electrical equipment in the home through the APP software of mobile phone or tablet PC, and also provides health environment monitoring system, security system, background music, door and window control system and intelligent interactive system. Achieve high integration of automatic home control environment. In addition, it has a background cloud server for high-speed data function calculation, providing users with the best home environment control scheme at any time.We hope that life is more convenient, we are creating a secure comfortable, personality quality of home life.