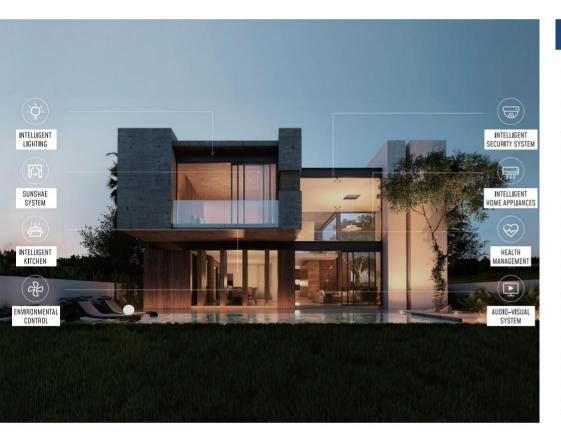

### **PLAN TO INTRODUCE**

FOFU SMART smart home allows users to conduct comprehensive management and control of lighting appliances and other electrical equipment in the home through the APP software of mobile phone or tablet PC, and also provides health environment monitoring system, security system, background music, door and window control system and intelligent interactive system. Achieve high integration of automatic home control environment. In addition, it has a background cloud server for high-speed data function calculation, providing users with the best home environment control scheme at any time.We hope that life is more convenient, we are creating a secure comfortable, personality quality of home life.