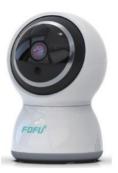

### SMART PTZ CAMERA

2 megapixels | Support two-way voice Support smart tracking | Automatic follow