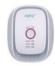

c Look



Match Smart Lock

### DV1 SMART GATEWAY



1080P | Ultra-Low Power | Super Long Consumption Standby

Quick Start | Battery | Two-Way And Stop Powered Audio

Remote Monitoring | Caller Calls



### DV2 **ELECTRONIC** DOOR VIEWER

The Diagonal Angle Infrared Is 165 Degrees | Night Vision

Remote View On | Auto | Visitor Ring Mobile Phone | Alarm | Doorbell

APP Remote Voice And Video Intercom

#### SMART SECURITY



#### C6CN SMART PTZ CAMERA

2 Megapixels Two-Way Audio

Support Auto Smart Tracking Follow



### CS<sub>1</sub> MOTION SENSOR

Infrared Human Reduce False Detection Positive

Human Body | Scene Respond Linkage

The Detection Of Person Will Connect To The Alarm



### CS2 DOOR WINDOW MAGNETIC SENSOR

Smart Being Status Monitoring Linkage Pushed

Tool-Free Installation



### CS3 GAS SENSOR

Gas Monitoring | APP Remote And Alarm Control

Linkage | Query Window History



### CS9 SMOKE SENSOR

Sound And Light Remote | Mini Are Parallel Alarm Size

Ready To Use | Smart Linkage



### CS5 ACOUSTO-OPTIC ALARM

Remote | Sound And Wireless Light Alarm Relay

Low Voltage | Backup | Plug Battery And Use Warning

Scence Linkage



### CS6 LIGHT SENSOR

Smart | Real-Time | Luminance Photosensitivity Warning Record

Scene | Environmental Linkage Protection And Low Cost



### WATER IMMERSION SENSOR

Immersion | IP66 Detection | Waterproof Rating

Low Voltage Installation Alert

Smart | Probe Height Linkage Is Adjustable



### CS8

### **EMERGENCY HELP BUTTON**

Prevent | Low Voltage | Low Power Consumption



### PR1

### SMART ROW PLUG

APP | Timing | Overload Rem