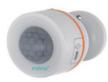

### MOTION SENSOR

Can be used as security equipment
Infrared human detection
When a person is detected, will link to the alarm

### CS<sub>1</sub> MOTION SENSOR

Infrared Human Reduce False Detection Positive

Human Body | Scene Respond Linkage

The Detection Of Person Will Connect To The Alarm