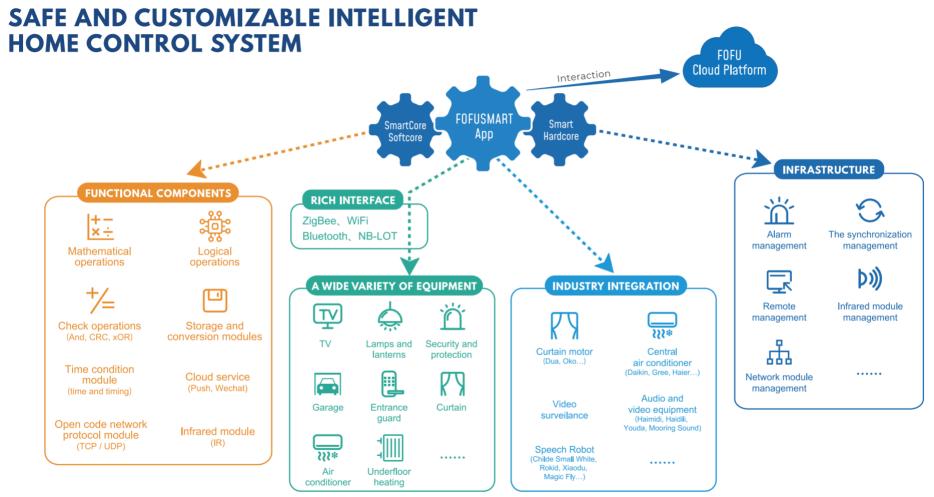

### **PLAN TO INTRODUCE**

FOFU SMART smart home allows users to conduct comprehensive management and control of lighting appliances and other electrical equipment in the home through the APP software of mobile phone or tablet PC, and also provides health environment monitoring system, security system, background music, door and window control system and intelligent interactive system. Achieve high integration of automatic home control environment. In addition, it has a background cloud server for high-speed data function calculation, providing users with the best home environment control scheme at any time.We hope that life is more convenient, we are creating a secure comfortable, personality quality of home life.

#### 1. INTELLIGENT HOUSEHOLD ENTRY SYSTEM

Just replace the original position of the traditional door lock with FOFU SMART smart door lock, and each door lock USES advanced Wifi for wireless communication, so as to achieve functions such as entry permission allocation, door information retrieval, linkage scene and remote door opening.

#### 2. INTELLIGENT SECURITY SYSTEM

Compared with the traditional security system, it can be linked with the FOFU SMART control system for remote management, automatic linkage equipment, automatic device processing and other functions. It can be linked with gas, smoke, water valve, window slider and other sensors for real-time processing and send alarm information to users' mobile phones to protect family security in real time.

#### 3. INTELLIGENT ELECTRICAL SYSTEM

Just replace the original position of the traditional switch with the FOFU SMART intelligent switch, and each switch adopts the advanced Zigbee wireless communication to realize the functions of multi-control, scene, delay, dimming, master switch and so on.

#### 4. INTELLIGENT ELECTRICAL CONTROL

Enter wall type and scattering infrared smart socket, forwarding of home appliance control system, control of electric kettle, desk lamp, TV, hanging air conditioning, projectors and other small home appliance equipment, dryer, hot towel rack, intelligent, smart and intelligent shower bath crock, toilet adopts advanced intelligent faucet Wifi wireless communication, in order to realize the scene linkage, automation, master switch, etc.

#### 5. INTELLIGENT HEALTHY ENVIRONMENT SYSTEM

FOFU SMART intelligent health system includes temperature and humidity environment, methanol, methane, CO, CO2, PM2.5 air quality detection and surveillance of aromatherapy machine, air purifier, sleep with, and open the window, such as intelligent zero gravity bed upload FOFU SMART cloud server to the data, FOFU SMART cloud computing function will give users the best air quality control, sleep, and linkage with FOFU SMART overall system, realize automatic close the window, rain insolation automatically closed the curtain, and other functions.

#### 6. INTELLIGENT BACKGROUND MUSIC SYSTEM

It provides linkage with FOFU SMART intelligent control system to realize intelligent control of whole house equipment, scene control, voice control and other functions.

#### 7. COMPATIBILITY CONTROL

FOFU SMART has a variety of patent protocol devices, which can be used for docking control with central air conditioning (such as Daikin, Hitachi), floor heating, fresh air system, etc..., and open the protocol interface, so as to be compatible with more than 90% of the controllable household equipment in the market.

#### 8. INTELLIGENT INTERACTIVE SYSTEM

It provides linkage with FOFU SMART intelligent control system to realize intelligent control of whole house equipment, personal health data interaction, whole-process voice man-machine interaction, and more natural interaction: two-way video | independently follows | remote companion; More intimate care: remote consultation for health diagnosis and treatment | drug recommendation; More detailed reminder: intelligent reminder | environment monitoring | weather warning.