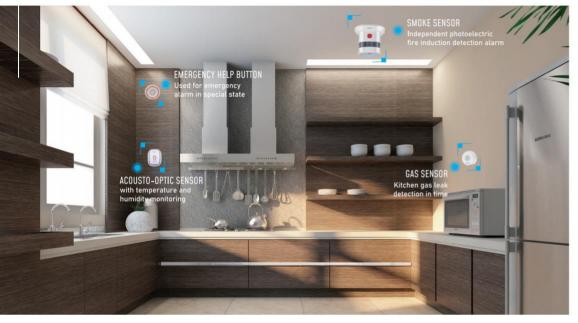

### KITCHEN SAFETY REST ASSURED

### GAS SENSOR

Sensitive and reliable | High decibel alarm alert CCCF certificate

### SMOKE SENSOR

High decibel alarm | Interconnect alarm 360 degree smoke detection | CCF certificate

### ACOUSTO-OPTIC ALARM

Sound and light alarm With temperature and humidity monitoring

### **EMERGENCY HELP BUTTON**

Prevent | Low Voltage | Low Power Consumption